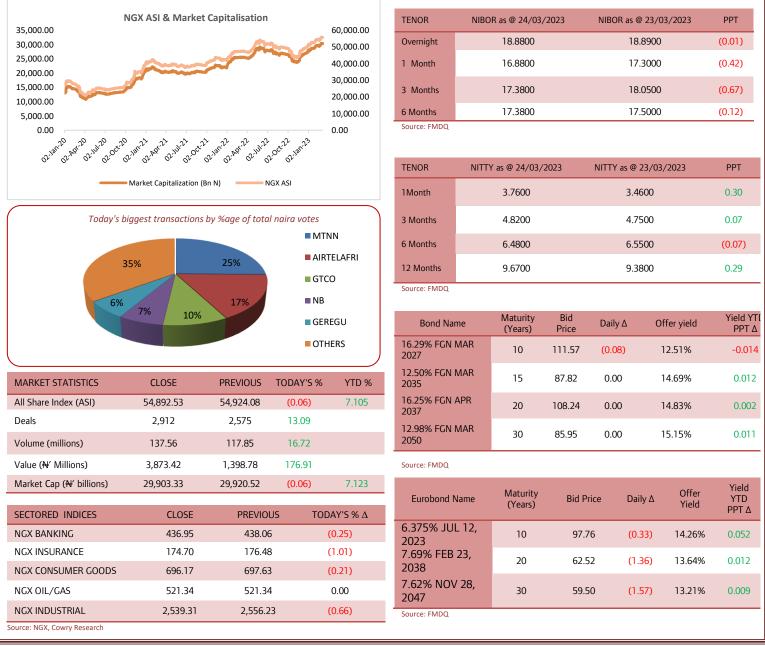

The local bourse moderated by 0.06% to settle at 54,892.53 points amid sustained sell pressure on blue-chip stocks, although the Exchange recorded more gainers (13) than losers (11) at the close of the Friday trading session. Consequently, the year-to-date gain of the local bourse fell to 7.11%. Notably, tickers such as BUACEMENT, NB, GTCO, ZENITHBANK, and ACCESSCORP declined by 1.61%, 1.43%, 0.99%, 0.60%, and 0.57%, respectively, as investors booked profit. Sectorial performance was negative as four of the five sector gauges tracked closed in the red zone; the NGX Banking, NGX Insurance, NGX Consumer Goods, and NGX Industrial indices fell by 0.25%, 1.01%, 0.21%, and 0.66%, respectively. The NGX Oil/Gas Index was unchanged from the previous day. In the broad and narrow markets, the NGX Premium, NGX Mainboard, and NGX-30 indices decreased by 7 basis points, 5 basis points, and 26 basis points, respectively. Meanwhile, trading activity was upbeat, with total deals, volume, and value increasing by 13.09%, 16.72%, and 176.91%, respectively, to 2,912 trades, 137.56 million units, and N3.87 billion. In terms of volume, MTNN was the most active stock, with 4.19 million shares worth N980.10 million changing hands in 299 deals.

### Money Market

NIBOR declined across the board for all maturities tracked as gauges of money market stress eased and banks with liquidity requested lower rates. Likewise, short-term benchmark rates, such as the open repo rate (OPR) and the overnight lending rate (OVN), moderated to 18.25% (from 18.50%) and 18.88% (from 19.00%), respectively.

Meanwhile, NITTY increased across the board for most tenor buckets tracked, even as the average secondary market yield on T-bills increased to 5.98%.

### Bond Market

In the OTC bond market, the value of plain-vanilla FGN bonds was largely flat, even as the average yield on the secondary market remained flat at 13.19%. Notably, the 10-year bond was 7 basis points cheaper, while its corresponding yield increased to 12.51% (from 12.49%). The 15-year, 20-year, and 30-year yields were steady at around 14.69%, 14.83%, and 15.15%, respectively.

Elsewhere, the value of the FGN Eurobond traded lower for most of the maturities amid renewed bearish sentiment. Similarly, the average secondary market yield expanded to 13.63%.

### Foreign Exchange Market

The Naira strengthened against the greenback, trading higher at N461.33 (from N461.67) at the Investors and Exporters (I&E) windows. Similarly, the parallel market gained 0.13% to N746 (from N747).